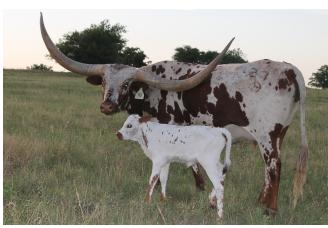

## **PLATINUM TEXA**

Date of Birth: 05/30/2019 Registration 1: CI329794 Sale Price: \$2,750.00

**Bull Creek Longhorns** Breeder: Owner: Double N Cattle Co.

Very flashy young cow expecting her second calf. Check out her granddams, this girl has some good genetics to back her up. She's quiet and inquisitive, has a good udder full of milk, sound on her feet and legs. Lots of good in this Pedigree!

70.7500 on 12/03/2022 TTT:

VAN HORNE TEXA (21)

PLATINUM TEXA

**BCR PLATINUM 701** 

Courtesy of Double N Cattle Company

**TEMPTER** 

LLL MONEA

TEMPTATION'S THE ACE